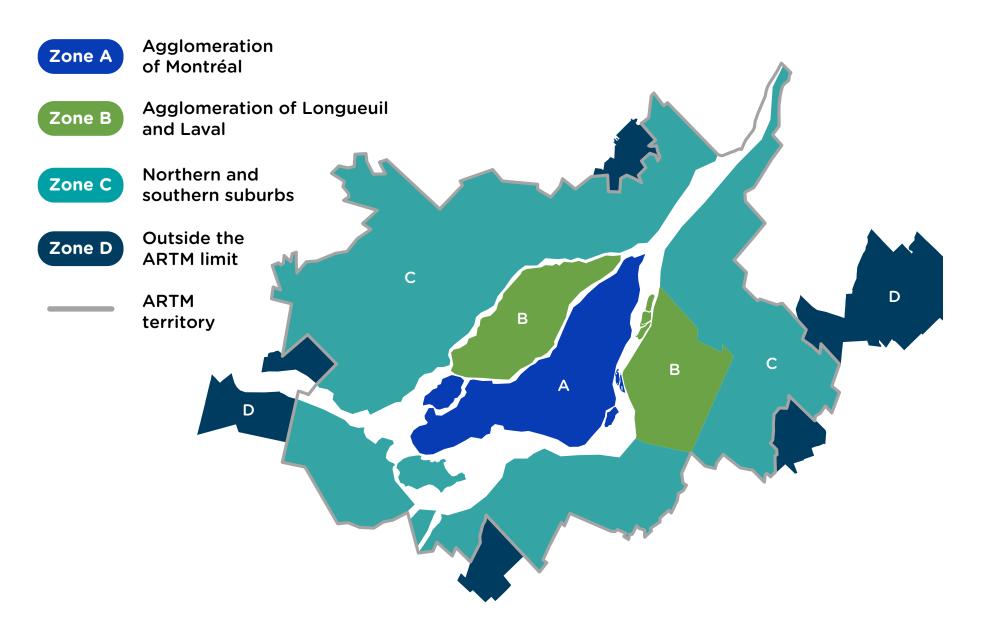

#### Identify your departure and arrival zones 1.

#### There are 4 fare zones.

You can confirm your municipality's fare zone by consulting the table appended to this fare schedule.

#### Select the appropriate transit ticket for your trip 2.

Your ticket must be valid in your departure zone, any zones you cross through, and your arrival zone, as well as on the modes of transit you use. The All Modes, Bus and Out-of-Territory Bus tickets allow you to travel throughout the metropolitan area:

All Modes tickets allow you to use all transit modes in or between the zones identified.

Example: One All Modes AB ticket allows you to travel on all modes of transit running between Montréal (zone A) and Laval (zone B).