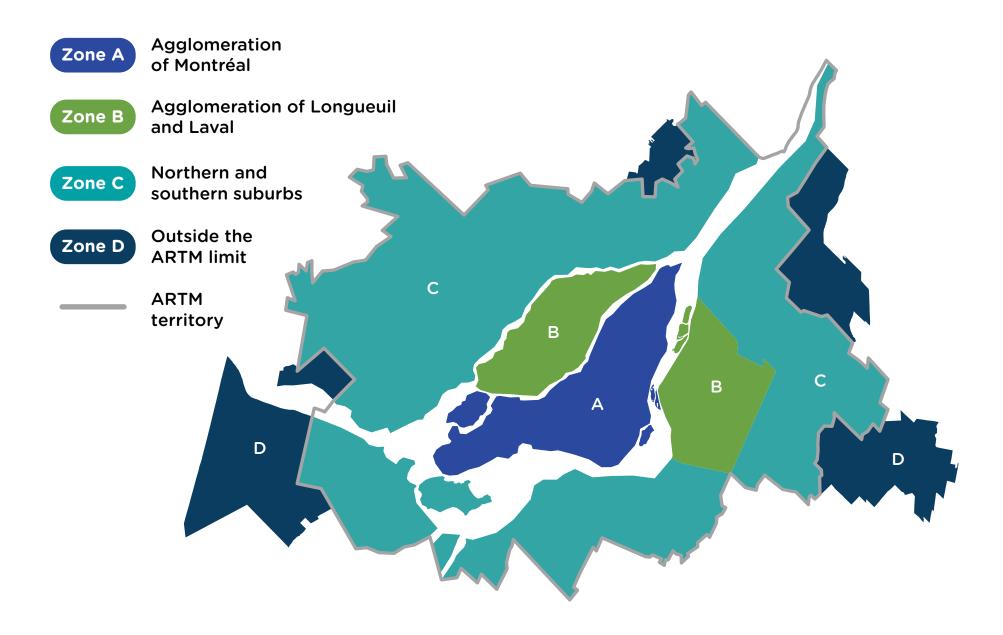

#### Identify your departure and arrival zones 1.

There are 4 fare zones.

You can confirm your municipality's fare zone by consulting the <u>table appended</u> to this fare schedule.

#### Select the correct fare for your trip

Your fare must be valid in your departure zone, any zones you cross through, and your arrival zone, as well as on the modes of transit you use.

The All Modes, Bus and Out-of-Territory Bus fares allow you to travel throughout the metropolitan area:

All Modes transit fares allow you to use all transit modes in or between the zones identified.

Example: One All Modes AB fare allows you to travel on all modes of transit running between Montréal (zone A) and Laval (zone B).

The **Bus** transit fare allows you to use paratransit services in or between zones B and C on the same shore.

The **Out-of-Territory Bus** fare allows you to use paratransit services in or between zones B, C and D on the same shore.